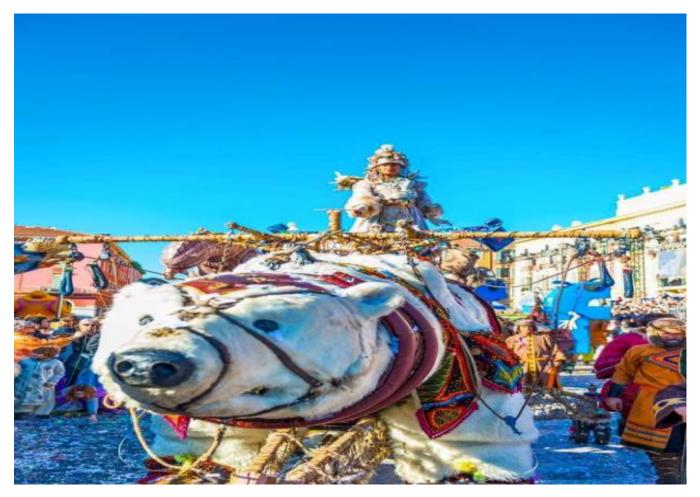

## **Polar Caravan**

Accompanied by her 7 boreal sentinels and Inuit acrobats, Nanuq the great white bear has the task of undertaking a journey beyond the ice to plead her cause with the world of machines to find a solution and a refuge to this announced catastrophe... In the manner of the nomads of the great north, the polar caravan will propose boreal stops made of ice and dreams, making us discover a wonderful world. The polar scouts will dance with the foggy makers, accompanied by the gypsies of the ice. They will transport us with their music between heaven and earth, to the stars and the great northern spaces, not very far from the constellation borealis called the great bear. Ladies and gentlemen, we invite you to do the same: follow the Great Bear, Let the show begin, let the light spread!