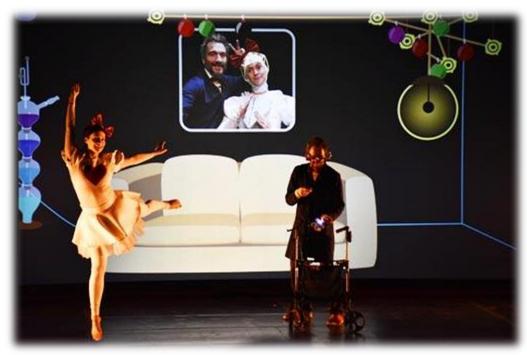

## Ann-E droïde

The Ann-E droid show combines theater with new digital technologies: interactive projection, a smart LED costume, a robot ball and a drone! Once upon a time there was a little robot girl named Ann-e who feels very comfortable in the virtual world.

She is the perfect representation of today's children.

His lone creator would substitute all of his human relationships with his new creature, but due to unforeseen circumstances, both must evolve.

Ann-E's goal is to transform into a real human being like Pinocchio, Therefore, she must learn the most important virtues: bravery, loyalty, honesty and the joy of life with ease.

With this show we seek to demonstrate how much a balance can be found between the virtual world and the real world by creatively connecting digital skills to real life experiences.

An indoor and outdoor show made for families and kids Duration: 50'