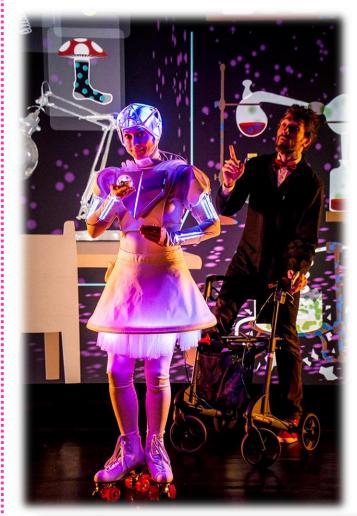

## Ann-E droïde

The Ann-E droid show combines theater with new digital technologies: interactive projection, a smart LED costume, a robot ball and a drone! Once upon a time there was a little robot girl named Ann-e who feels very comfortable in the virtual world.

She is the perfect representation of today's children.

His lone creator would substitute all of his human relationships with his new creature, but due to unforeseen circumstances, both must evolve.

Ann-E's goal is to transform into a real human being like Pinocchio, Therefore, she must learn the most important virtues: bravery, loyalty, honesty and the joy of life with ease.

With this show we seek to demonstrate how much a balance can be found between the virtual world and the real world by creatively connecting digital skills to real life experiences.

An indoor and outdoor show made for families and kids Duration: 50'