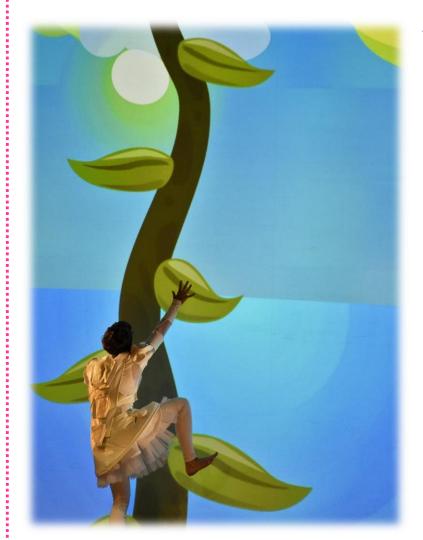

## Ann-E droïde

The Ann-E droid show combines theater with new digital technologies: interactive projection, a smart LED costume, a robot ball and a drone! Once upon a time there was a little robot girl named Ann-e who feels very comfortable in the virtual world.

She is the perfect representation of today's children.

His lone creator would substitute all of his human relationships with his new creature, but due to unforeseen circumstances, both must evolve.

Ann-E's goal is to transform into a real human being like Pinocchio, Therefore, she must learn the most important virtues: bravery, loyalty, honesty and the joy of life with ease.

With this show we seek to demonstrate how much a balance can be found between the virtual world and the real world by creatively connecting digital skills to real life experiences.

An indoor and outdoor show made for families and kids Duration: 50'