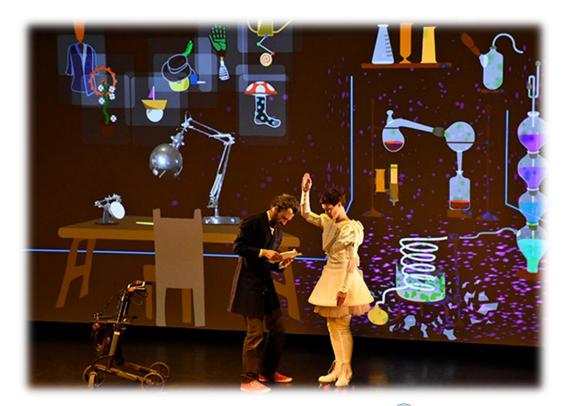

## Ann-E droïde

The Ann-E droid show combines theater with new digital technologies: interactive projection, a smart LED costume, a robot ball and a drone! Once upon a time there was a little robot girl named Ann-e who feels very comfortable in the virtual world.

She is the perfect representation of today's children.

His lone creator would substitute all of his human relationships with his new creature, but due to unforeseen circumstances, both must evolve.

Ann-E's goal is to transform into a real human being like Pinocchio, Therefore, she must learn the most important virtues: bravery, loyalty, honesty and the joy of life with ease.

With this show we seek to demonstrate how much a balance can be found between the virtual world and the real world by creatively connecting digital skills to real life experiences.

An indoor and outdoor show made for families and kids Duration: 50'